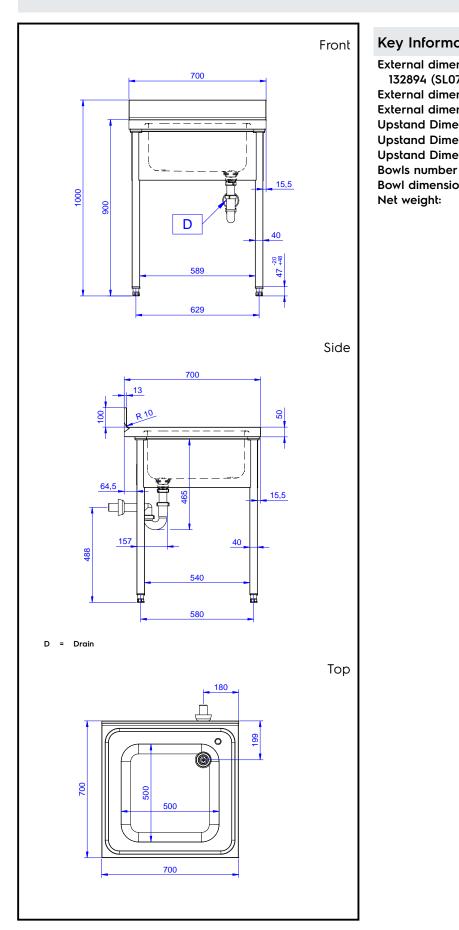

## **Key Information:**

External dimensions, Width:

132894 (SL07N) 700 mm External dimensions, Depth: 700 mm External dimensions, Height: 900 mm Upstand Dimensions, Height: 100 mm Upstand Dimensions, Depth: 13 mm Upstand Dimensions, Radius: R=10

**Bowl dimensions** 500x500xH250

Net weight: 20 kg

Eco Preparation 700 mm Sink with 1 Bowl