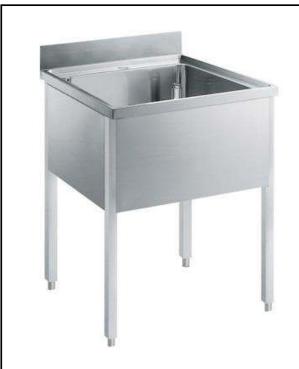

## Eco Preparation 700 mm Sink with 1 Bowl

| ITEM #  |  |  |
|---------|--|--|
| MODEL # |  |  |
| NAME #  |  |  |
| SIS #   |  |  |
|         |  |  |
| AIA#    |  |  |

132894 (SL07N)

Sink Unit with 1 bowl 500x500, 700mm

#### Item No.

Worktop in 304 AISI stainless steel with front edge h=50mm. Rear upstand h=100mm. N.1 bowl 500x500mm. Front and side covering panels in stainless steel. Rear panel in stainless steel. Square section legs 40x40mm in stainless steel with adjustable feet.

**Bowl dimensions** 500x500xH250

Net weight: 20 kg

Eco Preparation 700 mm Sink with 1 Bowl